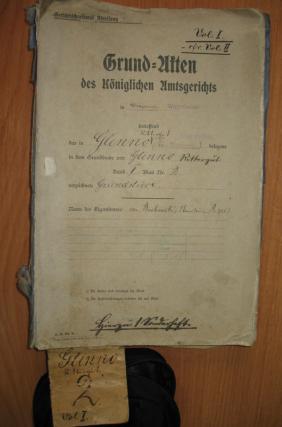

# Grund=Aften des Königlichen Amtsgerichts

betreffend

M.M. og 1

Delogene
in dem Grundbudge von GUNNO Mittar grit

Band Sand Slatt 22r. 2

vergildmete Geundsleiche.

a) Die Kosten find berechnet bis Isati:
6), Die Kostenecheumgen besieden fich auf Blatt

Ginger 1 Voulanfaft.

Glinno amount.

4151/148