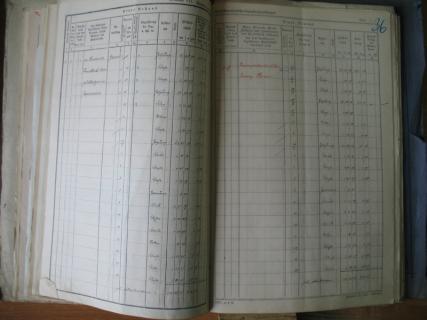

tan our H. Ingeneles 1910

914:

Th

| 27ummerno                            | erzeichnis.            | 2711      | mmerno                         | erzeichnis.             |
|--------------------------------------|------------------------|-----------|--------------------------------|-------------------------|
| nungs. Datum<br>des<br>striftstücks. | Bemerfungen,           | Ordnungs. | Datum<br>des<br>Schriftstücks. | Bemertung               |
| 18 16/12                             |                        | 36        | -4/6 m                         | W Y                     |
| 19 14/12                             | - /                    | X         | 13/0                           | Hezir Fy<br>Z. Transufa |
| 1912.                                |                        | 38        | 296.                           |                         |
| 20 8/1                               |                        | . 39      | 25/10                          |                         |
| 26/2                                 |                        | 194       | 141                            | 20-                     |
| 3 6/2                                |                        | 10        | 11/1 2                         | V. Trulangly            |
| 14 15/2                              |                        |           | 1915;_                         | NFO -                   |
| 5 15/2                               |                        | 4.        | N.S.                           |                         |
| 26 28/2                              | 7                      | 113       | 31/2.                          |                         |
| 27 4/3                               |                        | 1916      |                                |                         |
| 9 21/5                               | 1                      |           | 23/5                           |                         |
| y sup                                |                        |           | /                              | Non Thopp               |
| 1 15/2                               |                        | 47        | 177.                           |                         |
| 12 g/w                               |                        |           | -                              |                         |
| 3 7/11 mgg                           | Section Photops aucho, | 19.8/2    | 1                              |                         |
| 1913.                                |                        | 11 3      | 7/4.                           |                         |
| 35 7/3                               |                        | 12 0      | 40.                            |                         |
|                                      | 214, 2 5. Befa. Orbs.) |           |                                |                         |

gung.

schribungen: Biograde: I willen Shi !

194 30

+ Ritte

rapfritt.