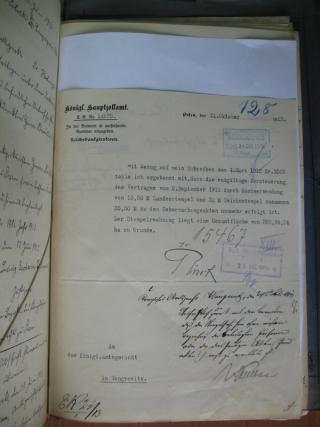

# Grund=Aften des Königlichen Amtsgerichts

betreffend

M.M. og 1

Delogene
in dem Grundbudge von GUNNO Mittar grit

Band Sand Slatt 22r. 2

vergildmete Geundsleiche.

a) Die Kosten find berechnet bis Isati:
6), Die Kostenecheumgen besieden fich auf Blatt

Ginger 1 Voulanfaft.

Glinno amount.

4151/148