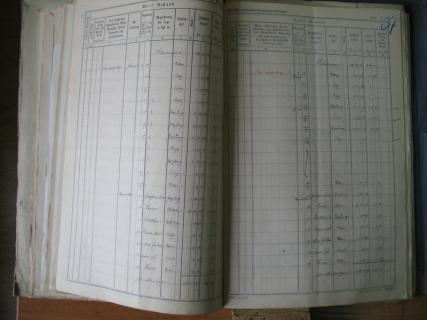

#### Mummornnorzoichnie

| manner Sections.  Semertungen.  1911. 1 13 11 2 2 4 1 | manner Sections.  Semertungen.  1911.  1 13 11  2 2 11  3 1 7 1 | be mertungen.  Semertungen.  1411.  1 13 11.  2 2 4 1 |         | original.    |
|-------------------------------------------------------|-----------------------------------------------------------------|-------------------------------------------------------|---------|--------------|
| 1 18/1                                                | 1 13/1 2 2/1 3 17/1                                             | 1 13/1<br>2 2/1<br>3 17/1                             | des     | Bemerfungen. |
| 1 13/1 2 2/1                                          | 1 13/1<br>2 2/1<br>3 17/1                                       | 1 13/1<br>2 2/1<br>3 17/1                             | 1410.   |              |
| 1 18/1                                                | 1 13/1 2 2/1 3 17/1                                             | 1 13/1 2 2/1 3 17/1                                   | 444     |              |
| 2 2/1                                                 | 2 2/1                                                           | 2 2/1                                                 | 1911.   |              |
|                                                       | 3 17/1                                                          | 3 17/1                                                |         |              |
|                                                       |                                                                 |                                                       |         |              |
| 6 31/3                                                | 6 31/3                                                          |                                                       | 7 5ty   |              |
| 8 1/2<br>6 31/3<br>7 5/4                              | 7 54                                                            | 7 54                                                  | 9 19.14 |              |

tan our H. Ingeneles 1910

914:

Th

| 27ummerno                            | erzeichnis.            | 2711      | mmerno                         | erzeichnis.             |
|--------------------------------------|------------------------|-----------|--------------------------------|-------------------------|
| nungs. Datum<br>des<br>striftstücks. | Bemerfungen,           | Ordnungs. | Datum<br>des<br>Schriftstücks. | Bemertung               |
| 18 16/12                             |                        | 36        | -4/6 m                         | W Y                     |
| 19 14/12                             | - /                    | X         | 13/0                           | Hezir Fy<br>Z. Transufa |
| 1912.                                |                        | 38        | 296.                           |                         |
| 20 8/1                               |                        | . 39      | 25/10                          |                         |
| 26/2                                 |                        | 194       | 141                            | 20-                     |
| 3 6/2                                |                        | 10        | 11/1 2                         | V. Trulangly            |
| 14 15/2                              |                        |           | 1915;_                         | NFO -                   |
| 5 15/2                               |                        | 4.        | N.S.                           |                         |
| 26 28/2                              | 7                      | 113       | 31/2.                          |                         |
| 27 4/3                               |                        | 1916      |                                |                         |
| 9 21/5                               | 1                      |           | 23/5                           |                         |
| y sup                                |                        |           | /                              | Non Thopp               |
| 1 15/2                               |                        | 47        | 177.                           |                         |
| 12 g/w                               |                        |           | -                              |                         |
| 3 7/11 mgg                           | Section Photops aucho, | 19.8/2    | 1                              |                         |
| 1913.                                |                        | 11 3      | 7/4.                           |                         |
| 35 7/3                               |                        | 12 0      | 40.                            |                         |
|                                      | 214, 2 5. Befa. Orbs.) |           |                                |                         |