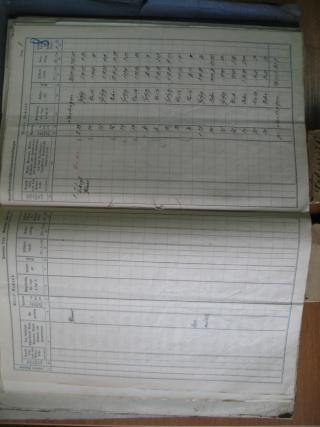

#### Mummornnorzoichnie

| manner Sections.  Semertungen.  1911. 1 13 11 2 2 4 1 | manner Sections.  Semertungen.  1911.  1 13 11  2 2 11  3 1 7 1 | be mertungen.  Semertungen.  1411.  1 13 11.  2 2 4 1 |         | original.    |
|-------------------------------------------------------|-----------------------------------------------------------------|-------------------------------------------------------|---------|--------------|
| 1 18/1                                                | 1 13/1 2 2/1 3 17/1                                             | 1 13/1<br>2 2/1<br>3 17/1                             | des     | Bemerfungen. |
| 1 13/1 2 2/1                                          | 1 13/1<br>2 2/1<br>3 17/1                                       | 1 13/1<br>2 2/1<br>3 17/1                             | 1410.   |              |
| 1 18/1                                                | 1 13/1 2 2/1 3 17/1                                             | 1 13/1 2 2/1 3 17/1                                   | 444     |              |
| 2 2/1                                                 | 2 2/1                                                           | 2 2/1                                                 | 1911.   |              |
|                                                       | 3 17/1                                                          | 3 17/1                                                |         |              |
|                                                       |                                                                 |                                                       |         |              |
| 6 31/3                                                | 6 31/3                                                          |                                                       | 7 5ty   |              |
| 8 1/2<br>6 31/3<br>7 5/4                              | 7 54                                                            | 7 54                                                  | 9 19.14 |              |

tan our H. Ingeneles 1910

914:

Th

| 27ummerno                            | erzeichnis.            | 2711      | mmerno                         | erzeichnis.             |
|--------------------------------------|------------------------|-----------|--------------------------------|-------------------------|
| nungs. Datum<br>des<br>striftstücks. | Bemerfungen,           | Ordnungs. | Datum<br>des<br>Schriftstücks. | Bemertung               |
| 18 16/12                             |                        | 36        | -4/6 m                         | W Y                     |
| 19 14/12                             | - /                    | X         | 13/0                           | Hezir Fy<br>Z. Transufa |
| 1912.                                |                        | 38        | 296.                           |                         |
| 20 8/1                               |                        | . 39      | 25/10                          |                         |
| 26/2                                 |                        | 194       | 141                            | 20-                     |
| 3 6/2                                |                        | 10        | 11/1 2                         | V. Trulangly            |
| 14 15/2                              |                        |           | 1915;_                         | NFO -                   |
| 5 15/2                               |                        | 4.        | N.S.                           |                         |
| 26 28/2                              | 7                      | 113       | 31/2.                          |                         |
| 27 4/3                               |                        | 1916      |                                |                         |
| 9 21/5                               | 1                      |           | 23/5                           |                         |
| y sup                                |                        |           | /                              | Non Thopp               |
| 1 15/2                               |                        | 47        | 177.                           |                         |
| 12 g/w                               |                        |           | -                              |                         |
| 3 7/11 mgg                           | Section Photops aucho, | 19.8/2    | 1                              |                         |
| 1913.                                |                        | 11 3      | 7/4.                           |                         |
| 35 7/3                               |                        | 12 0      | 40.                            |                         |
|                                      | 214, 2 5. Befa. Orbs.) |           |                                |                         |