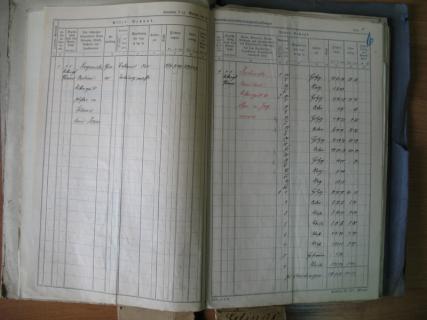

#### Mummornnorzoichnie

| manner Sections.  Semertungen.  1911. 1 13 11 2 2 4 1 | manner Sections.  Semertungen.  1911.  1 13 11  2 2 11  3 1 7 1 | be mertungen.  Semertungen.  1411.  1 13 11.  2 2 4 1 |         | original.    |
|-------------------------------------------------------|-----------------------------------------------------------------|-------------------------------------------------------|---------|--------------|
| 1 18/1                                                | 1 13/1 2 2/1 3 17/1                                             | 1 13/1<br>2 2/1<br>3 17/1                             | des     | Bemerfungen. |
| 1 13/1 2 2/1                                          | 1 13/1<br>2 2/1<br>3 17/1                                       | 1 13/1<br>2 2/1<br>3 17/1                             | 1410.   |              |
| 1 18/1                                                | 1 13/1 2 2/1 3 17/1                                             | 1 13/1 2 2/1 3 17/1                                   | 444     |              |
| 2 2/1                                                 | 2 2/1                                                           | 2 2/1                                                 | 1911.   |              |
|                                                       | 3 17/1                                                          | 3 17/1                                                |         |              |
|                                                       |                                                                 |                                                       |         |              |
| 6 31/3                                                | 6 31/3                                                          |                                                       | 7 5ty   |              |
| 8 1/2<br>6 31/3<br>7 5/4                              | 7 54                                                            | 7 54                                                  | 9 19.14 |              |

tan our H. Ingeneles 1910

914:

Th

| 27ummerno                            | erzeichnis.            | 2711      | mmerno                         | erzeichnis.             |
|--------------------------------------|------------------------|-----------|--------------------------------|-------------------------|
| nungs. Datum<br>des<br>striftstücks. | Bemerfungen,           | Ordnungs. | Datum<br>des<br>Schriftstücks. | Bemertung               |
| 18 16/12                             |                        | 36        | -4/6 m                         | W Y                     |
| 19 14/12                             | - /                    | X         | 13/0                           | Hezir Fy<br>Z. Transufa |
| 1912.                                |                        | 38        | 296.                           |                         |
| 20 8/1                               |                        | . 39      | 25/10                          |                         |
| 26/2                                 |                        | 194       | 141                            | 20-                     |
| 3 6/2                                |                        | 10        | 11/1 2                         | V. Trulangly            |
| 14 15/2                              |                        |           | 1915;_                         | NFO -                   |
| 5 15/2                               |                        | 4.        | N.S.                           |                         |
| 26 28/2                              | 7                      | 113       | 31/2.                          |                         |
| 27 4/3                               |                        | 1916      |                                |                         |
| 9 21/5                               | 1                      |           | 23/5                           |                         |
| y sup                                |                        |           | /                              | Non Thopp               |
| 1 15/2                               |                        | 47        | 177.                           |                         |
| 12 g/w                               |                        |           | -                              |                         |
| 3 7/11 mgg                           | Section Photops aucho, | 19.8/2    | 1                              |                         |
| 1913.                                |                        | 11 3      | 7/4.                           |                         |
| 35 7/3                               |                        | 12 0      | 40.                            |                         |
|                                      | 214, 2 5. Befa. Orbs.) |           |                                |                         |