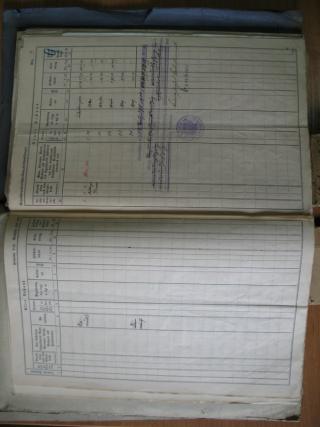

# Grund=Aften des Königlichen Amtsgerichts

betreffend

M.M. og 1

Delogene
in dem Grundbudge von GUNNO Mittar grit

Band Sand Slatt 22r. 2

vergildmete Geundsleiche.

a) Die Kosten find berechnet bis Isati:
6), Die Kostenecheumgen besieden fich auf Blatt

Ginger 1 Voulanfaft.

Glinno amount.

4151/148

#### Mummornnorzoichnie

| manner Sections.  Semertungen.  1911. 1 13 11 2 2 4 1 | manner Sections.  Semertungen.  1911.  1 13 11  2 2 11  3 1 7 1 | be mertungen.  Semertungen.  1411.  1 13 11.  2 2 4 1 |         | original.    |
|-------------------------------------------------------|-----------------------------------------------------------------|-------------------------------------------------------|---------|--------------|
| 1 18/1                                                | 1 13/1 2 2/1 3 17/1                                             | 1 13/1<br>2 2/1<br>3 17/1                             | des     | Bemerfungen. |
| 1 13/1 2 2/1                                          | 1 13/1<br>2 2/1<br>3 17/1                                       | 1 13/1<br>2 2/1<br>3 17/1                             | 1410.   |              |
| 1 18/1                                                | 1 13/1 2 2/1 3 17/1                                             | 1 13/1 2 2/1 3 17/1                                   | 444     |              |
| 2 2/1                                                 | 2 2/1                                                           | 2 2/1                                                 | 1911.   |              |
|                                                       | 3 17/1                                                          | 3 17/1                                                |         |              |
|                                                       |                                                                 |                                                       |         |              |
| 6 31/3                                                | 6 31/3                                                          |                                                       | 7 5ty   |              |
| 8 1/2<br>6 31/3<br>7 5/4                              | 7 54                                                            | 7 54                                                  | 9 19.14 |              |

#### gung.

but von Nittergut Glimo

er Grundfinde:

dyreibungen

,

Blatt Mr. 2

94' Reft: laufende Mr. &

bis 10:

| Wirtfdpaftsart | Größe    | directly the second | Seliate<br>Seas-<br>najungo |
|----------------|----------|---------------------|-----------------------------|
| Eage           | ba a 400 | Ch. 1/100           | Mad                         |
| Hergit         |          | 1495 78             | 1349                        |
| geine          |          |                     |                             |
|                | 986      |                     |                             |
|                |          |                     |                             |
| - 3            | 0        | 199                 |                             |
| maria          |          |                     | cours                       |
| in of          | line     | 0                   |                             |
| p. 2.          |          |                     |                             |