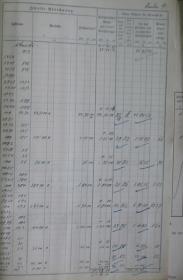

greis Wongrowitz Junating Jut besit Juns Rr. J.

Ratafteramt Wongrowitz Rechnungsjahr 1910.