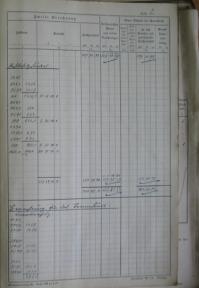

### Inhaltsverzeichnis

der Grundfteuerfortichreibungsverhandlungen.

| Laus<br>fende<br>Nr. | Bezeichnung ber Gtude.                                                                                                                                                                                                                                                                                         | Stüd.<br>zahl |
|----------------------|----------------------------------------------------------------------------------------------------------------------------------------------------------------------------------------------------------------------------------------------------------------------------------------------------------------|---------------|
| -                    | 2                                                                                                                                                                                                                                                                                                              | 8.            |
| 1                    | Fortidreibungsprototoll (nebit Belägen) & m. B                                                                                                                                                                                                                                                                 | 2             |
| 2                    | Summarijcher Rachweis ber Beftandebveränderungen                                                                                                                                                                                                                                                               | 1             |
|                      | Behändigungsscheine                                                                                                                                                                                                                                                                                            | 2             |
|                      | Inder ber veränderten Artifel                                                                                                                                                                                                                                                                                  | -             |
| 4                    | Abidluglifte                                                                                                                                                                                                                                                                                                   | i             |
| 1 5 - 6 - 74         | Bermeijungsätten.<br>Bermeijungsätten.<br>Bermeijungsätte (nehl handsrichnungen, Seite bis Seite ).<br>Buflorderung zur Beibringung der Bermeijungsächritten<br>Berladungstiffe zur Beinehnung der Bermeijungsächritten<br>Rummennergrächnis der in der Horn veränderten Hargelten<br>Grächungsberechnungsheit |               |