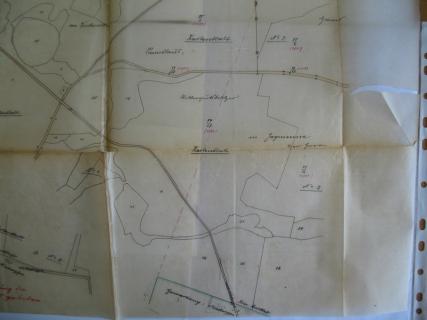

C. Begen ihrer Benuhung ju Ratafterverwaltung. Beleg Rr. 2 jum Fortidpreibungsprototoll für 1910. Katafterverwaltung. Stris Wongrowitz Ratafteramt Wongrowits Juts - begint Glino Behändigungsfchein. Posen , ben Il Ming 1910 3d befcheinige biermit, daß mir ber Auszug aus bem Grundfteuerfortichreibungsprotofoll, betreffend bert Grandflid Re. 76 66255- 2900. Rartenblatts (ber flur) Rr. 2 ber Gemartung Junio inne behändigt morten it. Litzer falle behändigt von sterne fan st Smete Muszug bem Grundeigentumer richtig behändigt worben ift, mind biermit befcheinigt. Der Gemeindevorftand. Formular Nr. 11. Bange Bogen. Ratafteranmeifung I. Dufter XI. ju § 52.

# Ratafterverwaltung.

| C.<br>r Benuhung ju<br>ben Smeden<br>Liegenschaften, | D.<br>Hofråume |
|------------------------------------------------------|----------------|
| D. Maffer<br>Gladfer, Duch<br>afre.b                 | ufw.           |
| 316cheninhalt.                                       | Bilden-        |
| Bett. Br gas                                         | forth. the yes |
| 9                                                    | 10             |