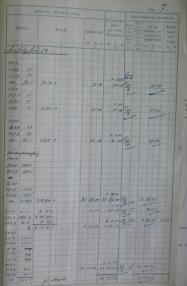

Rreis Wongrowitz Guts Desire Glinno J Mr. 37.

#### fatafterverwaltung.

3 5 8

Rr. 3%

Rreis Wongrowitz Gamarting Jin besit glinno.

Ratafteramt Wongrowitz Rechnungsjahr 1910.

### Inhaltsverzeichnis

der Grundfteuerfortichreibungsverhandlungen.

| Laus<br>fende<br>Nr. | Bezeichnung ber Gtude.                                                                                                                                                                                                                                                                                         | Stüd.<br>zahl |
|----------------------|----------------------------------------------------------------------------------------------------------------------------------------------------------------------------------------------------------------------------------------------------------------------------------------------------------------|---------------|
| -                    | 2                                                                                                                                                                                                                                                                                                              | 8.            |
| 1                    | Fortidreibungsprototoll (nebit Belägen) & m. B                                                                                                                                                                                                                                                                 | 2             |
| 2                    | Summarijcher Rachweis ber Beftandebveränderungen                                                                                                                                                                                                                                                               | 1             |
|                      | Behändigungsscheine                                                                                                                                                                                                                                                                                            | 2             |
|                      | Inder ber veränderten Artifel                                                                                                                                                                                                                                                                                  | -             |
| 4                    | Abidluglifte                                                                                                                                                                                                                                                                                                   | i             |
| 1 5 - 6 - 74         | Bermeijungsätten.<br>Bermeijungsätten.<br>Bermeijungsätte (nehl handsrichnungen, Seite bis Seite ).<br>Buflorderung zur Beibringung der Bermeijungsächritten<br>Berladungstiffe zur Beinehnung der Bermeijungsächritten<br>Rummennergrächnis der in der Horn veränderten Hargelten<br>Grächungsberechnungsheit |               |