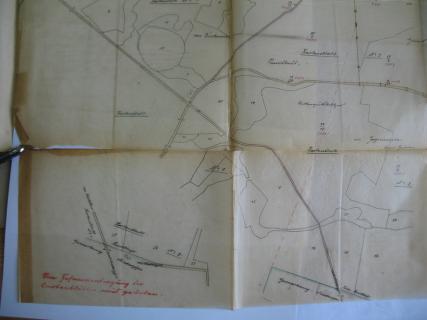

C. Begen ihrer Benuhung ju Ratafterverwaltung. Beleg Rr. 2 jum Fortidpreibungsprototoll für 1910. Katafterverwaltung. Stris Wongrowitz Ratafteramt Wongrowits Juts - begint Glino Behändigungsfchein. Posen , ben Il Ming 1910 3d befcheinige biermit, daß mir ber Auszug aus bem Grundfteuerfortichreibungsprotofoll, betreffend bert Grandflid Re. 76 66255- 2900. Rartenblatts (ber flur) Rr. 2 ber Gemartung Junio inne behändigt morten it. Litzer falle behändigt von sterne fan st Smete Muszug bem Grundeigentumer richtig behändigt worben ift, mind biermit befcheinigt. Der Gemeindevorftand. Formular Nr. 11. Bange Bogen. Ratafteranmeifung I. Dufter XI. ju § 52.

# Ratafterverwaltung.

| C.<br>r Benuhung ju<br>ben Smeden<br>Liegenschaften, | D.<br>Hofråume |
|------------------------------------------------------|----------------|
| D. Maffer<br>Gladfer, Duch<br>afre.b                 | ufw.           |
| 316cheninhalt.                                       | Bilden-        |
| Bett. Br gas                                         | forth. the yes |
| 9                                                    | 10             |