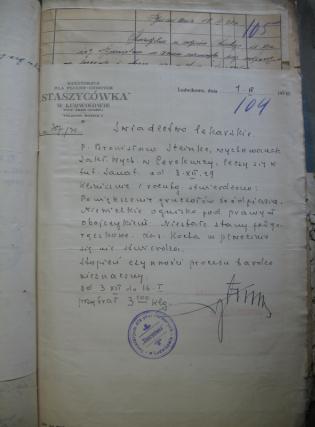

. Zachodzi bardzo wialka obawe, że w rosie pozostawkania seżoletniego baz ściażej kontroli sekłodowej, nadal będzie popeżnież przestępatwe; wobec togo należało orzec jek w temorze.

> Poznan, dnis 27 lutego 1930. Sad Powistowy:

> > /-/ Paul.

y gotowano

MEJSK: UPZAD BEZPIEC PORZIJOKU PUBLI

19 001930

Philip Pury & Happe 1979

Do togo formular: na dowod dercoania. Dorgozenie uproszczone. 21. 4.30

STASZYCÓWKA

STASZYCÓWKA

"W LUWIKOWIE
POW. SHERI OFARFA
TELEPON. ROBERA 7

Ludwikowo, dnia 7 narea 1930

103

L dz. 780/30

Miejski Urząd Bezpieczeństwa i Porządku Publicznego

wPoznanin

Na pismo tamt. z dnim 19 lutego b.r. 1.dz. 764/20 111. donosimy , že vychowanek Steinke Bronisław zbiegł z Sunatorjum dnim 28. lutego b.r. o czem Starostwo Krajowe zostało powiadomiene.

304 Day 105' Person



Za Prezyponia hiasta et l. L. 6243/4 Poznań dnia 30. 70. 1930. dosnie za zwrotem do Komendy Pol. Państw. na m. Pozneń w/miejscu oeldy niezwłocznego odstawienia maloletniego Strund. Sinke .... Fraz z załączonem odmoldowaniem polic.do Krajowego Zakładu Wychowawczego w dirdkina i likwido qania w tym celm kosztów transportu, badania lekarskiego eto pespośrednio w Starostwie Krajowem.



108.

#### Pokwitowanic.

Niniejszem poświadczam odbiór wychow. aroszt.

kwoty Szteinkege Brenisława

oraz korospondoncji Nr. 164 H. Urz. Bezp. i Perz. Publ. K-dy P. P. miasta Poznania

/Pioczęć/ Cerekwica, dnie 1 sierpnia 1930

Dyrekterpodpis

134. .30.-1000. 5:5:XI:486: Uchwaka. Posses, dais lorrage 1920 d Grodski 8x 486 I sprawie wycho mnie zapobiegawczego matel Monnitora Stumbrago niu s dnis 4. 9. 19 wate