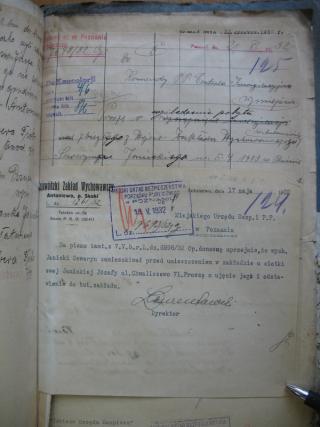

rzytelnia: Poznań, dnia ..... 26. 7 ..... 1930. w Poznaniu. Marfin, adjunkt kancel. 28.VII.1930 myse tarnt pisula & accia 1. T. 1930

46012- =

Urząd policyjno-ślędczy Policji Państw. Woj. Poznańskiego. Emmun dala 1. 5 1931. Ujęcie. Nazvisko: Jamohi Lenterger Miejst. my. B.: R.P. ungu fornichi propodetadam po vogannin myse tumb pisule & acia 1. 5. 1430 mid Bereierrenstwa Kancelarji To alt wyth flu



Urząd policyjno-ślędczy Policji Państw. Woj. Poznańskiego. Kamia 5. 9.9. Ujęcie. 5:54 1 1813: Hery lat 16. 4. Stan odn. zawód: Vez Murran (myonronen) Samodzielny? tak -5. Miejsce zamieszk. Wir mira la mia uprawion 7. Rodrice Homenti Weyom la ad Growster timesekoja 8. Opiekun Atmajara Maryan / mosska w Mielkie-Gaylam 52 18. Uzasadnienie ujęcia (aresztowania): Za - celen - MEEN Da te ta Praden



shar are sudeprangem in santell creat inger of in is Ricedia Whimisarjanie pryznaje se ob gradina 19290 strigg a rathrade myon twanterege w Anterio Janvera Fist 23. D. 34 9 4 1913 76 93/32 40 IP.P. Menningarins to praci, dina 8! 132 zekoznik to Migol Ungd Beach Janishi Generya Fredktadam, 20 v waston of the diria left of best policyjus meldena ina a mis vikelunem i detycheras mie proment. New well

Kera. ng by Romerdy RP Centrala Imagilaryjna was phing good of My and hours Agranism of you Leveryman Janickiego nr. 5: 4 1913 or B. Egna Pomerna To - Bearing, of main of man Hymening Janus Himmi propreduis also pay n. Charalispens fi. A respil nighting proper my jeg mymismin mare yoursenks, notify go who turismissonis lo to myse mysonlymely suplaces i took 11.11 mand a presindenie ine lutijne