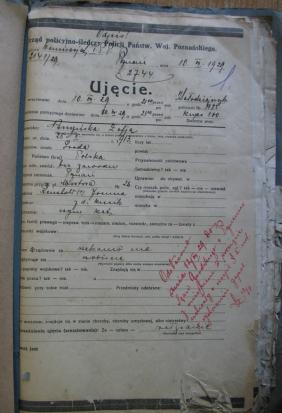

Prezydent sind, wickia Poznania władza administreji ogólnej L instancji Poznaniu.

# Akta

dotyczące

tha innerure dotges postopourua

Archivium Passivium w Poansinu

is matolehaich

Reprt. Nr. V-10.

od roku

Prezydent sial middla Pozhania
władza administracji ogolnej i instancji
w Poznaniu.