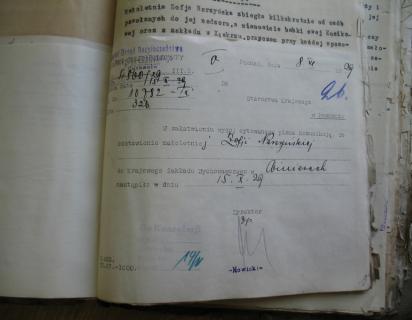

Prezydent sind, wickia Poznania władza administreji ogólnej L instancji Poznaniu.

# Akta

dotyczące

tha innerure dotges postopourua

Archivium Passivium w Poansinu

is matolehaich

Reprt. Nr. V-10.

od roku

Prezydent sial middla Pozhania
władza administracji ogolnej i instancji
w Poznaniu.