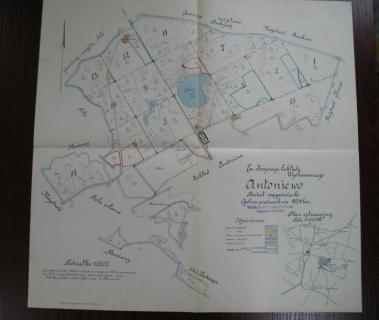

Marente a socia e la completación inen energia en el contra preside el completación de la completación de la

1) Fokosenie. Insy Antoniewo Zakład, położone są w powiecie wągrowieckim, przynależne do gminy Skołi, należą do Starostwa Krajowego z siedzibą w Poznaniu. Hajbliższą stacją kolejową są Ekoki – na linji kolejowej Foznan – Bydgozzoz, odległe o 3 klm od Zakładu – tamże również sięcziba Urzędu pocztowo-telegraficznego.

Lasy graniczą od póżnocy z majętnością Roszkow, od wschodu z majętnością Glinno, od pożudnia z folwarkiem Antoniewo, wroszcie od zachodu z majętnością Stawiamy i Piży.

Insy stanowią w 90 % jeśch zwarty kompleks - m wyjątkiem kilku pomniejszych partji w ozęści południową Obszar osłego lasu wynosi 180,79 hm - 00 w stosunku do poprzedniego planu 178,84 hm wynosi przyrost o 1,95 hm, z czego pod uprawę lasu pozostaje 169,47 hm, natomiast na drogi i linje 2,61 hm, wody 5,30 hm oraz m zabudowania, deputaty i inne 3,40 hm.

2) Pomiar i podział przestrzenny.

Pierwsze urządzenie lasu wraz z pomiarem granie oraz poział przestrzenny został wykonany przez wydniał ledniotwa włky.koł Kolniozej w Poznaniu w roku 1918. Worozas wykonano również mapy. w bieżącym roku gospodar odym przeprowadzono romizję planu gospodarozego na pośr stawie map i planu gospodarozego z r. 1925 – na 10-cio ledie t.j. na ozas od 1.Z.1936 do 30.IX.1946 r. Przy rewizji obeonej zatrzymano stary poźniał przestrzenty. wprowadzając zmiany zaszłe w ubiegłym 10-cio lediu.

ha

nie

onc

2) szczegółowy plan cięd,

- 3) " " zalesień,
- 4) " trzebieży,
- 5) mapa w podziałce 1 : 5 000.

Wielkopolska Izba Rolnicza Inspektorat leśnictwa