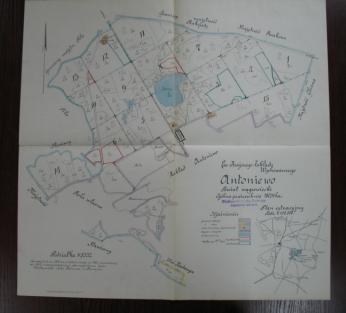

Marente a socia e la completación inen energia en el contra preside el completación de la completación de la

1) Fokosenie. Insy Antoniewo Zakład, położone są w powiecie wągrowieckim, przynależne do gminy Skołi, należą do Starostwa Krajowego z siedzibą w Poznaniu. Hajbliższą stacją kolejową są Ekoki – na linji kolejowej Foznan – Bydgozzoz, odległe o 3 klm od Zakładu – tamże również sięcziba Urzędu pocztowo-telegraficznego.

Lasy graniczą od póżnocy z majętnością Roszkow, od wschodu z majętnością Glinno, od pożudnia z folwarkiem Antoniewo, wroszcie od zachodu z majętnością Stawiamy i Piży.

Insy stanowią w 90 % jeśch zwarty kompleks - m wyjątkiem kilku pomniejszych partji w ozęści południową Obszar osłego lasu wynosi 180,79 hm - 00 w stosunku do poprzedniego planu 178,84 hm wynosi przyrost o 1,95 hm, z czego pod uprawę lasu pozostaje 169,47 hm, natomiast na drogi i linje 2,61 hm, wody 5,30 hm oraz m zabudowania, deputaty i inne 3,40 hm.

2) Pomiar i podział przestrzenny.

Pierwsze urządzenie lasu wraz z pomiarem granie oraz poział przestrzenny został wykonany przez wydniał ledniotwa włky.koł Kolniozej w Poznaniu w roku 1918. Worozas wykonano również mapy. w bieżącym roku gospodar odym przeprowadzono romizję planu gospodarozego na pośr stawie map i planu gospodarozego z r. 1925 – na 10-cio ledie t.j. na ozas od 1.Z.1936 do 30.IX.1946 r. Przy rewizji obeonej zatrzymano stary poźniał przestrzenty. wprowadzając zmiany zaszłe w ubiegłym 10-cio lediu.

ha

nie

onc

2) szczegółowy plan cięd,

- 3) " " zalesień,
- 4) " trzebieży,
- 5) mapa w podziałce 1 : 5 000.

Wielkopolska Izba Rolnicza Inspektorat leśnictwa