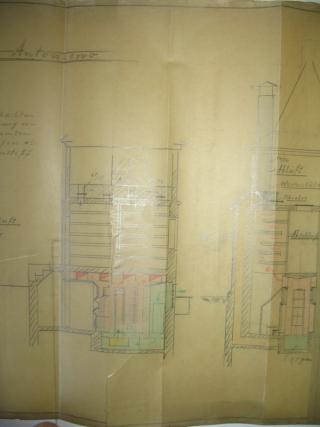

Usber die Anordnung der Luftheimung, welche nach einer für die Oberfürsterei in Puppen i/Ostpr. ausgeführten Samerdarre angenommen ist, die sich gut besährt hat, gibt die beiger fögte Skize Aufschluss.

Die Heirung kann auch vermittels Maurt erfolgen, indem die sonst abzuführende Luft zum Heirapparat zurüchtritt. Um eine zwankläufige fuftdurchströmung zu erreichen, sind die Horden vorm, durch füren abzuschliessen, damit die warme Luft sit dem Trockengut in innige Beröhrung komst, enderfälls wärde die Luft auf kürzesten Wege von der Einströmungeöffaum sich der Amströmungeöffnung ziehen.