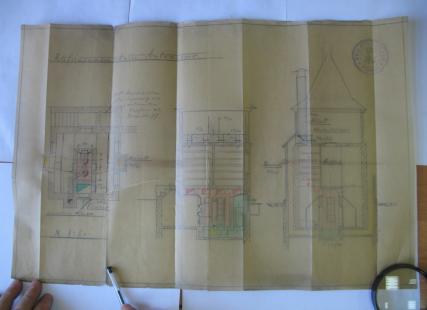

Usber die Anordnung der Luftheimung, welche nach einer für die Oberfürsterei in Puppen i/Ostpr. ausgeführten Samerdarre angenommen ist, die sich gut besährt hat, gibt die beiger fögte Skize Aufschluss.

Die Heirung kann auch vermittels Maurt erfolgen, indem die sonst abzuführende Luft zum Heirapparat zurüchtritt. Um eine zwankläufige fuftdurchströmung zu erreichen, sind die Horden vorm, durch füren abzuschliessen, damit die warme Luft sit dem Trockengut in innige Beröhrung komst, enderfälls wärde die Luft auf kürzesten Wege von der Einströmungeöffaum sich der Amströmungeöffnung ziehen.