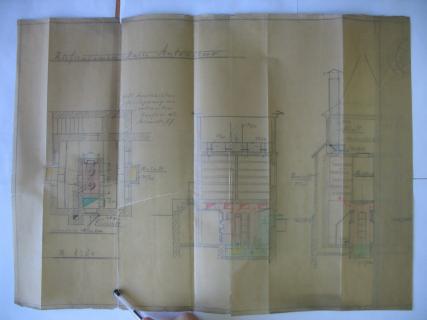

Usber die Anordnung der Luftheimung, welche nach einer für die Oberfürsterei in Puppen i/Ostpr. ausgeführten Samerdarre angenommen ist, die sich gut besährt hat, gibt die beiger fögte Skize Aufschluss.

Die Heirung kann auch vermittels Maurt erfolgen, indem die sonst abzuführende Luft zum Heirapparat zurüchtritt. Um eine zwankläufige fuftdurchströmung zu erreichen, sind die Horden vorm, durch füren abzuschliessen, damit die warme Luft sit dem Trockengut in innige Beröhrung komst, enderfälls wärde die Luft auf kürzesten Wege von der Einströmungeöffaum sich der Amströmungeöffnung ziehen.