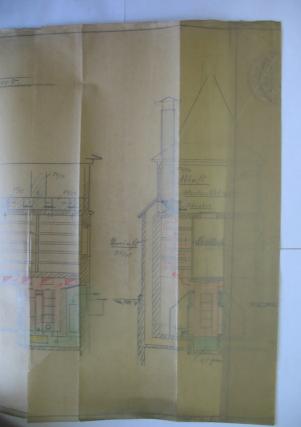

Usber die Anordnung der Luftheimung, welche nach einer für die Oberfürsterei in Puppen i/Ostpr. ausgeführten Samerdarre angenommen ist, die sich gut besährt hat, gibt die beiger fögte Skize Aufschluss.

Die Heirung kann auch vermittels Maurt erfolgen, indem die sonst abzuführende Luft zum Heirapparat zurüchtritt. Um eine zwankläufige fuftdurchströmung zu erreichen, sind die Horden vorm, durch füren abzuschliessen, damit die warme Luft sit dem Trockengut in innige Beröhrung komst, enderfälls wärde die Luft auf kürzesten Wege von der Einströmungeöffaum sich der Amströmungeöffnung ziehen.