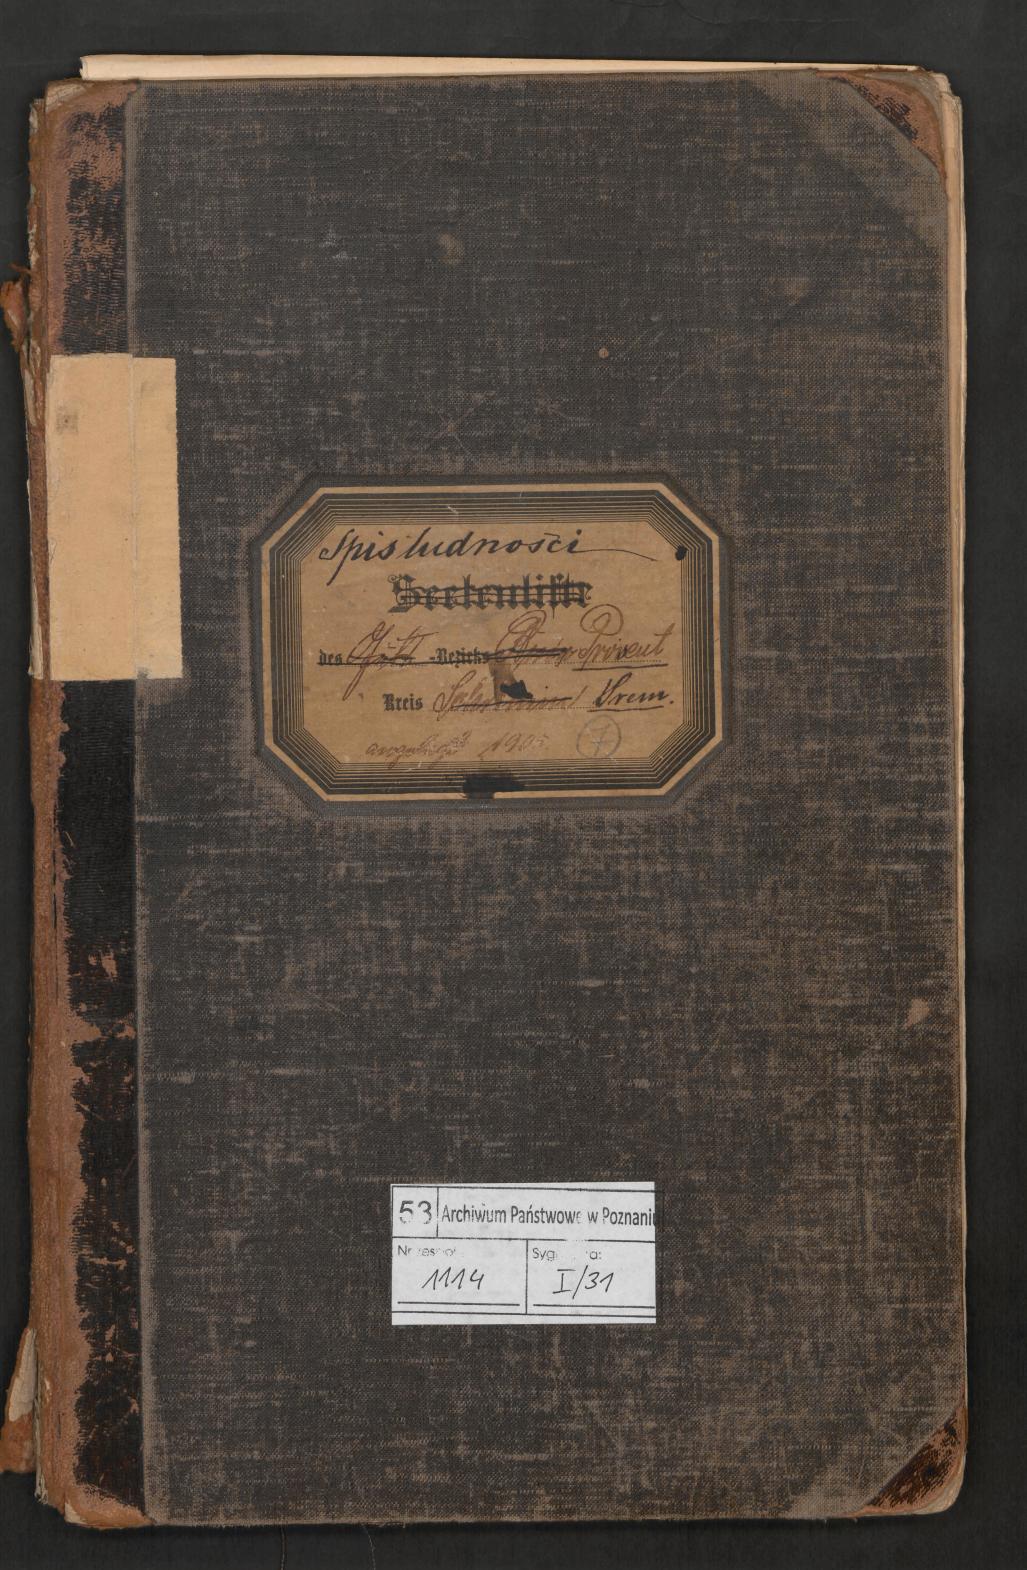

# Seelenliste

der

### Gemeinde

# Kreis O

posen, den 28. März 1905.

Der Regierungs=Präsident gez.: Krahmer.

12

la

| 35                                                                                                                                                                                          |                |                 |  |
|---------------------------------------------------------------------------------------------------------------------------------------------------------------------------------------------|----------------|-----------------|--|
| 34                                                                                                                                                                                          | Black          |                 |  |
| 33 13                                                                                                                                                                                       |                |                 |  |
|                                                                                                                                                                                             | -PICTA<br>.com |                 |  |
| 30 31                                                                                                                                                                                       | 3/Color        |                 |  |
| 29 3                                                                                                                                                                                        | 3/C(           |                 |  |
| 28                                                                                                                                                                                          |                |                 |  |
| 27                                                                                                                                                                                          | 0              | 5.98            |  |
| 26                                                                                                                                                                                          | White          |                 |  |
| 25                                                                                                                                                                                          | -              | 1.1             |  |
| 23 24                                                                                                                                                                                       |                |                 |  |
| 22 23                                                                                                                                                                                       | Magenta        |                 |  |
| 21                                                                                                                                                                                          | Mag            |                 |  |
| 50 8                                                                                                                                                                                        |                |                 |  |
| 19                                                                                                                                                                                          | 7              |                 |  |
| 4                                                                                                                                                                                           | Red            |                 |  |
| #                                                                                                                                                                                           |                |                 |  |
| art                                                                                                                                                                                         |                |                 |  |
|                                                                                                                                                                                             | Yellow         |                 |  |
|                                                                                                                                                                                             | Ye             |                 |  |
| 1     1     1     1     5     1     1     6     1     1     7     1     1     1     8       10     11     12     13     14     15     16     17     18     19     20       Colour Chart #14 |                |                 |  |
|                                                                                                                                                                                             | en             |                 |  |
|                                                                                                                                                                                             | Green          |                 |  |
| -<br>-<br>-                                                                                                                                                                                 |                | ne<br>Territori |  |
| 7 3                                                                                                                                                                                         |                |                 |  |
| - 9                                                                                                                                                                                         | Cyan           |                 |  |
|                                                                                                                                                                                             | 0              |                 |  |
| - 4                                                                                                                                                                                         |                |                 |  |
| es 3                                                                                                                                                                                        | e              |                 |  |
| Inches 1<br>1 2<br>Centimetres                                                                                                                                                              | Blue           |                 |  |
| E- + 0                                                                                                                                                                                      |                |                 |  |