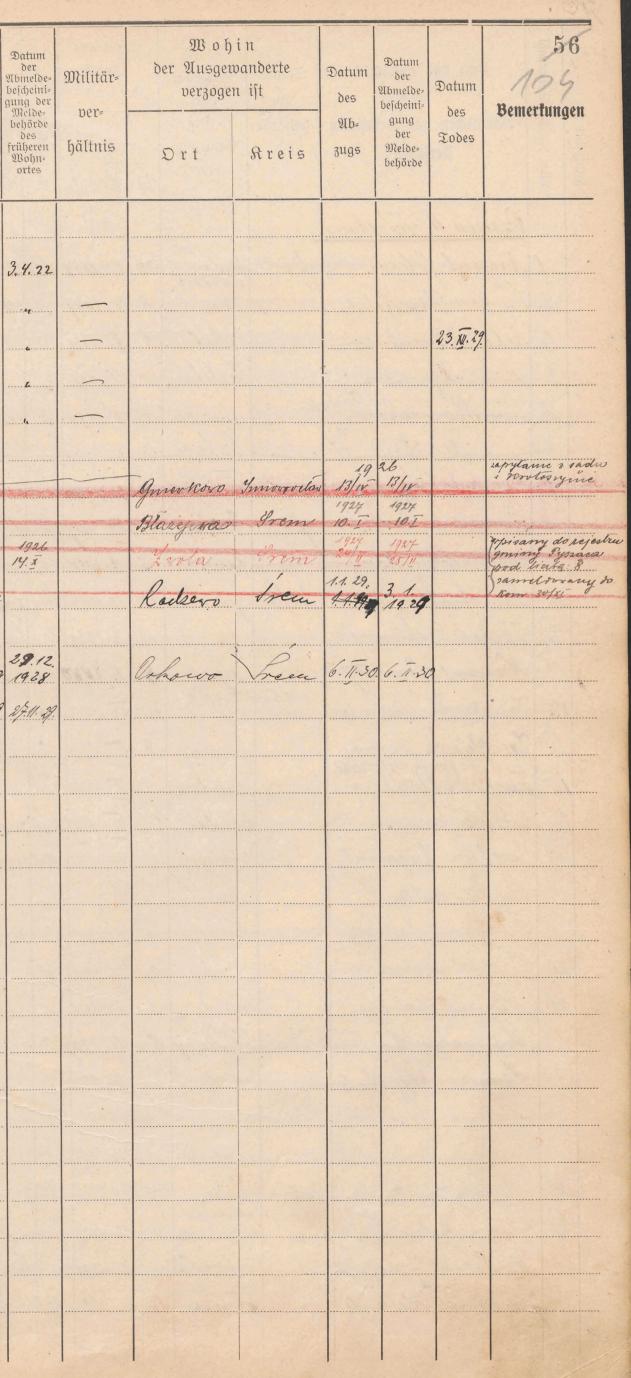

| 1.        | AR                                                                                                                                                                                                                                                                                                                                                                                                                                                                                                                                                                                                                                                                                                                                                                                                                                                                                                                                                                                                                                                                                                                                                                                                                                                                                                                                                                                                                                                                                                                                                                                                                                                                                                                                                                                                                                                                                 | 2                                                                |                                        | •                                                               |                                         |                         |      |              |             |                |                                       |                               |                                         |                         |                              |                                                                                                              |      |
|-----------|------------------------------------------------------------------------------------------------------------------------------------------------------------------------------------------------------------------------------------------------------------------------------------------------------------------------------------------------------------------------------------------------------------------------------------------------------------------------------------------------------------------------------------------------------------------------------------------------------------------------------------------------------------------------------------------------------------------------------------------------------------------------------------------------------------------------------------------------------------------------------------------------------------------------------------------------------------------------------------------------------------------------------------------------------------------------------------------------------------------------------------------------------------------------------------------------------------------------------------------------------------------------------------------------------------------------------------------------------------------------------------------------------------------------------------------------------------------------------------------------------------------------------------------------------------------------------------------------------------------------------------------------------------------------------------------------------------------------------------------------------------------------------------------------------------------------------------------------------------------------------------|------------------------------------------------------------------|----------------------------------------|-----------------------------------------------------------------|-----------------------------------------|-------------------------|------|--------------|-------------|----------------|---------------------------------------|-------------------------------|-----------------------------------------|-------------------------|------------------------------|--------------------------------------------------------------------------------------------------------------|------|
| Haus-Ntr. | Afde. Nr. der Seelenzahl                                                                                                                                                                                                                                                                                                                                                                                                                                                                                                                                                                                                                                                                                                                                                                                                                                                                                                                                                                                                                                                                                                                                                                                                                                                                                                                                                                                                                                                                                                                                                                                                                                                                                                                                                                                                                                                           | Vor= und Junamen<br>der<br>männlichen und weiblichen<br>Personen | Staats=<br>an=<br>gehörig=<br>feit     | Stand, "<br>Gewerbe<br>oder<br>Jonstiger<br>Nahrungs=<br>erwerb |                                         | Monat n<br>der<br>e b u |      | Religion     | Berheiratet |                | rtsort<br>1it<br>des Rreifes<br>Rreis | Datum<br>des<br>Ein=<br>zugs  | W o h<br>der Eingev<br>angelan<br>D r t | oanderte                | Datum<br>der<br>Mel=<br>dung | Datum<br>der<br>Abmelde=<br>bejdjeini=<br>gung der<br>Mclde=<br>behörde<br>des<br>früheren<br>Wohn=<br>ortes | 5    |
| 5         | 1                                                                                                                                                                                                                                                                                                                                                                                                                                                                                                                                                                                                                                                                                                                                                                                                                                                                                                                                                                                                                                                                                                                                                                                                                                                                                                                                                                                                                                                                                                                                                                                                                                                                                                                                                                                                                                                                                  | Formans Bourdillo                                                | Themes                                 | Recetier                                                        | 6                                       | 30                      | 55   | 33           |             | Parco .        |                                       | 28.12                         | Maris                                   |                         |                              |                                                                                                              |      |
|           | 100.00                                                                                                                                                                                                                                                                                                                                                                                                                                                                                                                                                                                                                                                                                                                                                                                                                                                                                                                                                                                                                                                                                                                                                                                                                                                                                                                                                                                                                                                                                                                                                                                                                                                                                                                                                                                                                                                                             | Graf Wradystaw Zammysts                                          | Franzose.                              | Robergals                                                       | -                                       |                         |      | Maly         | les.        |                |                                       | 6.VIII.<br>1911               | Lakopane.                               | (Gelicia)               | 6/81911.                     |                                                                                                              |      |
|           | 3.,                                                                                                                                                                                                                                                                                                                                                                                                                                                                                                                                                                                                                                                                                                                                                                                                                                                                                                                                                                                                                                                                                                                                                                                                                                                                                                                                                                                                                                                                                                                                                                                                                                                                                                                                                                                                                                                                                | Clerk Marie Lamoyska                                             |                                        | Junfers                                                         |                                         |                         |      | Mady         | 10          |                |                                       | 10. 11.<br>911.<br>10. VIII.  | Lakopane.                               |                         | 1                            |                                                                                                              | 1. 1 |
| ······    |                                                                                                                                                                                                                                                                                                                                                                                                                                                                                                                                                                                                                                                                                                                                                                                                                                                                                                                                                                                                                                                                                                                                                                                                                                                                                                                                                                                                                                                                                                                                                                                                                                                                                                                                                                                                                                                                                    | Justyma Latertha                                                 | Surfands                               | Rollergate -                                                    |                                         |                         |      | Kich.        | led-        |                |                                       | 9.11-<br>27-11-<br>911        | Preciati                                |                         |                              | · · · · · · · · · · · · · · · · · · ·                                                                        |      |
|           | 0                                                                                                                                                                                                                                                                                                                                                                                                                                                                                                                                                                                                                                                                                                                                                                                                                                                                                                                                                                                                                                                                                                                                                                                                                                                                                                                                                                                                                                                                                                                                                                                                                                                                                                                                                                                                                                                                                  | Profesor Budrynshi                                               | Franzose                               | Mofesfor.                                                       |                                         |                         |      | Red.         | ver4,       |                |                                       | 7.8                           | Paris                                   | Frankr,                 | 4.8.9.11                     |                                                                                                              | 1 .  |
| ·····d··  | t                                                                                                                                                                                                                                                                                                                                                                                                                                                                                                                                                                                                                                                                                                                                                                                                                                                                                                                                                                                                                                                                                                                                                                                                                                                                                                                                                                                                                                                                                                                                                                                                                                                                                                                                                                                                                                                                                  | . Fran Mudayrista                                                | dd                                     |                                                                 |                                         |                         |      | And the p    | n lasty     |                |                                       |                               |                                         |                         |                              |                                                                                                              |      |
|           | 1.                                                                                                                                                                                                                                                                                                                                                                                                                                                                                                                                                                                                                                                                                                                                                                                                                                                                                                                                                                                                                                                                                                                                                                                                                                                                                                                                                                                                                                                                                                                                                                                                                                                                                                                                                                                                                                                                                 | Horzinski Josef                                                  | Bracen-                                | Maler                                                           |                                         |                         |      | Mak          | 1.          |                |                                       | 12.6.<br>21.3.<br>21.1.       | Berlin-los<br>La hopaux                 | /                       | 19.6.                        |                                                                                                              | -    |
|           | 9.                                                                                                                                                                                                                                                                                                                                                                                                                                                                                                                                                                                                                                                                                                                                                                                                                                                                                                                                                                                                                                                                                                                                                                                                                                                                                                                                                                                                                                                                                                                                                                                                                                                                                                                                                                                                                                                                                 | Hr. W. Lauryski<br>Buthowski Jan                                 | preuf                                  | Maler                                                           | ,                                       |                         |      | Was          | vorh.       |                |                                       | 19.6.                         | Thoursefan                              | Twarde                  | 19.6                         | 5                                                                                                            |      |
|           | 10                                                                                                                                                                                                                                                                                                                                                                                                                                                                                                                                                                                                                                                                                                                                                                                                                                                                                                                                                                                                                                                                                                                                                                                                                                                                                                                                                                                                                                                                                                                                                                                                                                                                                                                                                                                                                                                                                 | & J. dieninisti                                                  | Otter.                                 | ger Mlides                                                      |                                         |                         | 1836 | hel          | l.          |                | Martin                                | 28.1.                         | Worrleof.                               | Bayer                   | 24 41 917                    | 3.2.947                                                                                                      |      |
|           | 12.                                                                                                                                                                                                                                                                                                                                                                                                                                                                                                                                                                                                                                                                                                                                                                                                                                                                                                                                                                                                                                                                                                                                                                                                                                                                                                                                                                                                                                                                                                                                                                                                                                                                                                                                                                                                                                                                                | James I Squac                                                    | pr.                                    | Rechning-                                                       | 15.                                     | lle                     | 1857 |              |             | Chrustow ?     | Juriorochan                           | 2/4917                        | Miloslaw                                | Wreschen                | 14 917                       | 917.                                                                                                         |      |
|           | 13                                                                                                                                                                                                                                                                                                                                                                                                                                                                                                                                                                                                                                                                                                                                                                                                                                                                                                                                                                                                                                                                                                                                                                                                                                                                                                                                                                                                                                                                                                                                                                                                                                                                                                                                                                                                                                                                                 | Just when the fordy for                                          | chloppec.                              | Please.                                                         | 7                                       | 1.1                     | 903  | In.          | 1.          | hurin's        | Jaorpo                                | 10/9/1                        | Hurcent - Starijuro                     | Selentra,               | 18917                        | 1917                                                                                                         | 1.   |
| ŧ,        |                                                                                                                                                                                                                                                                                                                                                                                                                                                                                                                                                                                                                                                                                                                                                                                                                                                                                                                                                                                                                                                                                                                                                                                                                                                                                                                                                                                                                                                                                                                                                                                                                                                                                                                                                                                                                                                                                    | Hr. W. Lawoysii                                                  |                                        |                                                                 | 19                                      | 11                      | 1853 | th.          | m.          | Awighite Parys |                                       | 23.5.                         | Jaryps.                                 | haug                    |                              | r                                                                                                            |      |
|           | 16.                                                                                                                                                                                                                                                                                                                                                                                                                                                                                                                                                                                                                                                                                                                                                                                                                                                                                                                                                                                                                                                                                                                                                                                                                                                                                                                                                                                                                                                                                                                                                                                                                                                                                                                                                                                                                                                                                | Lodestle Julja                                                   | Polah .:                               |                                                                 | 4                                       |                         |      |              |             | Racquierio     |                                       | 1.920.<br>1.920.              | Lakopau                                 | Moury Tury              |                              |                                                                                                              |      |
|           | 11                                                                                                                                                                                                                                                                                                                                                                                                                                                                                                                                                                                                                                                                                                                                                                                                                                                                                                                                                                                                                                                                                                                                                                                                                                                                                                                                                                                                                                                                                                                                                                                                                                                                                                                                                                                                                                                                                 | Per Jaluige Law optim                                            | and the second second second           |                                                                 | 14                                      | 10,0                    | 853. |              | w.          | Claury         | Francyc                               | 1920,<br>21-6<br>1920<br>21.6 |                                         | ,                       | a                            |                                                                                                              |      |
|           |                                                                                                                                                                                                                                                                                                                                                                                                                                                                                                                                                                                                                                                                                                                                                                                                                                                                                                                                                                                                                                                                                                                                                                                                                                                                                                                                                                                                                                                                                                                                                                                                                                                                                                                                                                                                                                                                                    | Hebrard leavy Lawopa.<br>Lyshowske forefa                        |                                        |                                                                 | 1 C C C C C C C C C C C C C C C C C C C |                         |      | A CONTRACTOR |             | Sary's         |                                       | 1920.                         | -                                       |                         |                              |                                                                                                              |      |
|           | afr                                                                                                                                                                                                                                                                                                                                                                                                                                                                                                                                                                                                                                                                                                                                                                                                                                                                                                                                                                                                                                                                                                                                                                                                                                                                                                                                                                                                                                                                                                                                                                                                                                                                                                                                                                                                                                                                                | Hanas Entwik                                                     |                                        | sturjacy                                                        | 1.1.1.1.1.1.1                           |                         | 1    | 1            |             | Vrowent,       | 11                                    | 10.5                          | galion                                  | ta                      |                              |                                                                                                              |      |
|           | and the second sec | Maleurhi Hopolof_<br>Hoplicha                                    |                                        | Wharesend greenser.                                             |                                         |                         | -    |              |             | 2 ditry        |                                       |                               | ······································  | ~                       |                              |                                                                                                              |      |
|           | State Street                                                                                                                                                                                                                                                                                                                                                                                                                                                                                                                                                                                                                                                                                                                                                                                                                                                                                                                                                                                                                                                                                                                                                                                                                                                                                                                                                                                                                                                                                                                                                                                                                                                                                                                                                                                                                                                                       | Greiburghe                                                       |                                        |                                                                 |                                         |                         |      |              |             |                | 10                                    | 14.2.                         |                                         | <u>.</u>                |                              |                                                                                                              |      |
|           | 25                                                                                                                                                                                                                                                                                                                                                                                                                                                                                                                                                                                                                                                                                                                                                                                                                                                                                                                                                                                                                                                                                                                                                                                                                                                                                                                                                                                                                                                                                                                                                                                                                                                                                                                                                                                                                                                                                 | Hickowsi Wtodycław<br>Hr. Grocholska                             | polit                                  | Inholy to                                                       | 273                                     | 6                       | 1891 | that         | we.         | - Kyaluse      | Matopsty.                             | 1921                          |                                         |                         |                              |                                                                                                              |      |
|           | 27                                                                                                                                                                                                                                                                                                                                                                                                                                                                                                                                                                                                                                                                                                                                                                                                                                                                                                                                                                                                                                                                                                                                                                                                                                                                                                                                                                                                                                                                                                                                                                                                                                                                                                                                                                                                                                                                                 | Reabianter Potocha                                               | ······································ |                                                                 |                                         |                         | -    |              |             |                |                                       | -                             |                                         |                         |                              |                                                                                                              |      |
| <b>t</b>  | 28                                                                                                                                                                                                                                                                                                                                                                                                                                                                                                                                                                                                                                                                                                                                                                                                                                                                                                                                                                                                                                                                                                                                                                                                                                                                                                                                                                                                                                                                                                                                                                                                                                                                                                                                                                                                                                                                                 | Aonche                                                           |                                        |                                                                 |                                         |                         |      |              |             |                |                                       |                               |                                         |                         |                              |                                                                                                              |      |
|           | 17                                                                                                                                                                                                                                                                                                                                                                                                                                                                                                                                                                                                                                                                                                                                                                                                                                                                                                                                                                                                                                                                                                                                                                                                                                                                                                                                                                                                                                                                                                                                                                                                                                                                                                                                                                                                                                                                                 |                                                                  |                                        |                                                                 |                                         | 1                       | •    | I            | 1           |                | ~ ~ ~ ~ ~                             |                               | 235. Buchdeuderei H. C                  | ,<br>5chrntes, Schrimm. |                              |                                                                                                              |      |

Wohin 12 Datum der Ausgewanderte Datum Militär= der Datum verzogen ist Abmelde= des bescheini= Bemertungen ver= des gung AP= der Todes hältnis Melde= behörde Drt Rreis zugs 2/1911 Paris \_\_\_\_ ..... Heris 22/12 911 -----24/8.9.11 Lattopane galicien 19.911 La Mogune Galizion 2/2911 Haris gmu Beauch Lattopace Gelicia 12/8.9.12 ..... 21 La Merlin Besuch 2913. 26/2.914. Lahopane Galicon 17-8. Thourochan Inouroche in 5 <u>\_\_\_</u> 5 6/10 916 22/3. 21.3. 917. 917 Washan Galicien. -Kosen. 5----1/1/8 1/1.918 Jargowe goeles Iroda ~ 15/1919 17 6.7. 1920 1920 Homit be -Thorask There 5 385 0 Hinnice Zahopaur Mary Tary. 1.92,4 imarta and the 15/11 Do trancy 1924 9.5 1921 10.9, 1920 Zakapane Hurice Tary Targ 8.5 By dy oguring ~ Jo Takapana, to Jakapanes 10.9 1921 1.9 1921 that of Sai Is Francy: verte