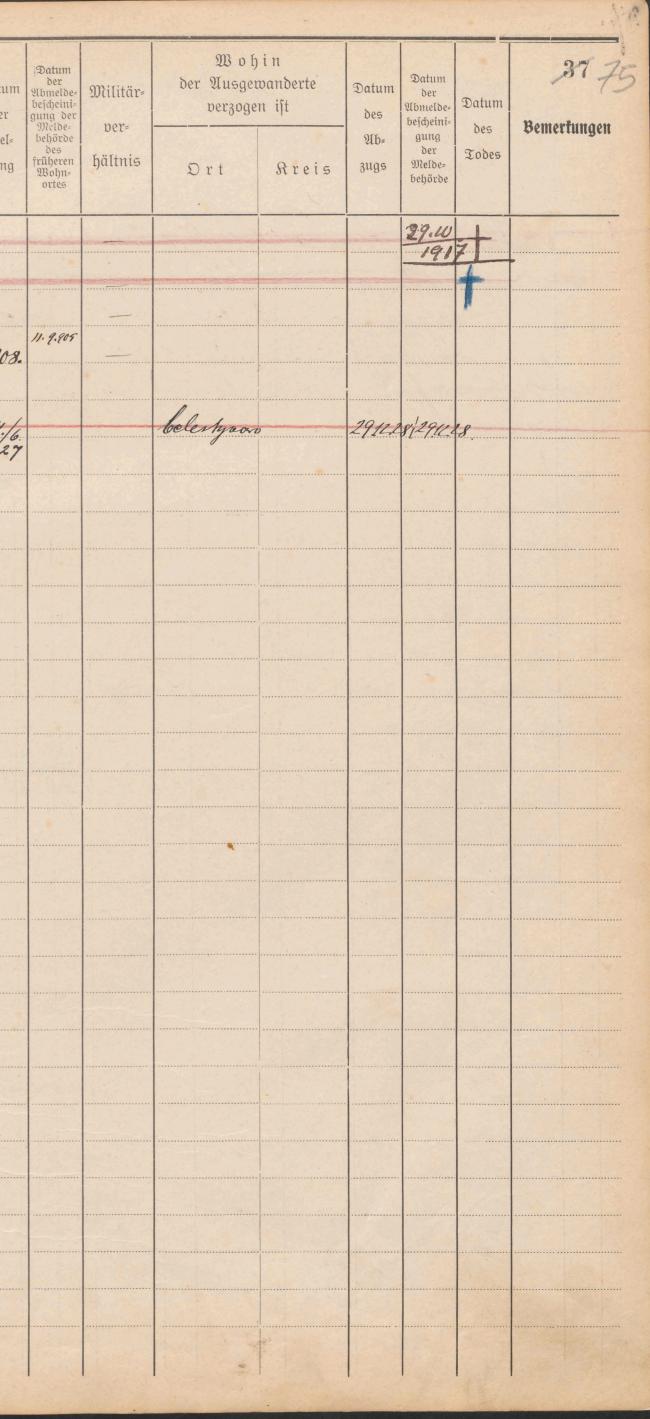

| 1.        | AR                                                                                                                                                                                                                                                                                                                                                                                                                                                                                                                                                                                                                                                                                                                                                                                                                                                                                                                                                                                                                                                                                                                                                                                                                                                                                                                                                                                                                                                                                                                                                                                                                                                                                                                                                                                                                                                                                 | 2                                                                |                                        | •                                                               |                                         |                         |      |              |             |                |                                       |                               |                                         |                         |                              |                                                                                                              |      |
|-----------|------------------------------------------------------------------------------------------------------------------------------------------------------------------------------------------------------------------------------------------------------------------------------------------------------------------------------------------------------------------------------------------------------------------------------------------------------------------------------------------------------------------------------------------------------------------------------------------------------------------------------------------------------------------------------------------------------------------------------------------------------------------------------------------------------------------------------------------------------------------------------------------------------------------------------------------------------------------------------------------------------------------------------------------------------------------------------------------------------------------------------------------------------------------------------------------------------------------------------------------------------------------------------------------------------------------------------------------------------------------------------------------------------------------------------------------------------------------------------------------------------------------------------------------------------------------------------------------------------------------------------------------------------------------------------------------------------------------------------------------------------------------------------------------------------------------------------------------------------------------------------------|------------------------------------------------------------------|----------------------------------------|-----------------------------------------------------------------|-----------------------------------------|-------------------------|------|--------------|-------------|----------------|---------------------------------------|-------------------------------|-----------------------------------------|-------------------------|------------------------------|--------------------------------------------------------------------------------------------------------------|------|
| Haus-Ntr. | Afde. Nr. der Seelenzahl                                                                                                                                                                                                                                                                                                                                                                                                                                                                                                                                                                                                                                                                                                                                                                                                                                                                                                                                                                                                                                                                                                                                                                                                                                                                                                                                                                                                                                                                                                                                                                                                                                                                                                                                                                                                                                                           | Vor= und Junamen<br>der<br>männlichen und weiblichen<br>Personen | Staats=<br>an=<br>gehörig=<br>feit     | Stand, "<br>Gewerbe<br>oder<br>Jonstiger<br>Nahrungs=<br>erwerb |                                         | Monat n<br>der<br>e b u |      | Religion     | Berheiratet |                | rtsort<br>1it<br>des Rreifes<br>Rreis | Datum<br>des<br>Ein=<br>zugs  | W o h<br>der Eingev<br>angelan<br>D r t | oanderte                | Datum<br>der<br>Mel=<br>dung | Datum<br>der<br>Abmelde=<br>bejdjeini=<br>gung der<br>Mclde=<br>behörde<br>des<br>früheren<br>Wohn=<br>ortes | 5    |
| 5         | 1                                                                                                                                                                                                                                                                                                                                                                                                                                                                                                                                                                                                                                                                                                                                                                                                                                                                                                                                                                                                                                                                                                                                                                                                                                                                                                                                                                                                                                                                                                                                                                                                                                                                                                                                                                                                                                                                                  | Formans Bourdillo                                                | Themes                                 | Recetier                                                        | 6                                       | 30                      | 55   | 33           |             | Parco .        |                                       | 28.12                         | Maris                                   |                         |                              |                                                                                                              |      |
|           | 100.00                                                                                                                                                                                                                                                                                                                                                                                                                                                                                                                                                                                                                                                                                                                                                                                                                                                                                                                                                                                                                                                                                                                                                                                                                                                                                                                                                                                                                                                                                                                                                                                                                                                                                                                                                                                                                                                                             | Graf Wradystaw Zammysts                                          | Franzose.                              | Robergals                                                       | -                                       |                         |      | Maly         | les.        |                |                                       | 6.VIII.<br>1911               | Lakopane.                               | (Gelicia)               | 6/81911.                     |                                                                                                              |      |
|           | 3.,                                                                                                                                                                                                                                                                                                                                                                                                                                                                                                                                                                                                                                                                                                                                                                                                                                                                                                                                                                                                                                                                                                                                                                                                                                                                                                                                                                                                                                                                                                                                                                                                                                                                                                                                                                                                                                                                                | Clerk Marie Lamoyska                                             |                                        | Junfers                                                         |                                         |                         |      | Mady         | 10          |                |                                       | 10. 11.<br>911.<br>10. VIII.  | Lakopane.                               |                         | 1                            |                                                                                                              | 1. 1 |
| ······    |                                                                                                                                                                                                                                                                                                                                                                                                                                                                                                                                                                                                                                                                                                                                                                                                                                                                                                                                                                                                                                                                                                                                                                                                                                                                                                                                                                                                                                                                                                                                                                                                                                                                                                                                                                                                                                                                                    | Justyma Latertha                                                 | Surfands                               | Rollergate -                                                    |                                         |                         |      | Kich.        | led-        |                |                                       | 9.11-<br>27-11-<br>911        | Preciati                                |                         |                              | · · · · · · · · · · · · · · · · · · ·                                                                        |      |
|           | 0                                                                                                                                                                                                                                                                                                                                                                                                                                                                                                                                                                                                                                                                                                                                                                                                                                                                                                                                                                                                                                                                                                                                                                                                                                                                                                                                                                                                                                                                                                                                                                                                                                                                                                                                                                                                                                                                                  | Profesor Budrynshi                                               | Franzose                               | Mofesfor.                                                       |                                         |                         |      | Red.         | ver4,       |                |                                       | 7.8                           | Paris                                   | Frankr,                 | 4.8.9.11                     |                                                                                                              | 1 .  |
| ·····d··  | t                                                                                                                                                                                                                                                                                                                                                                                                                                                                                                                                                                                                                                                                                                                                                                                                                                                                                                                                                                                                                                                                                                                                                                                                                                                                                                                                                                                                                                                                                                                                                                                                                                                                                                                                                                                                                                                                                  | . Fran Mudayrista                                                | dd                                     |                                                                 |                                         |                         |      | And the p    | n lasty     |                |                                       |                               |                                         |                         |                              |                                                                                                              |      |
|           | 1.                                                                                                                                                                                                                                                                                                                                                                                                                                                                                                                                                                                                                                                                                                                                                                                                                                                                                                                                                                                                                                                                                                                                                                                                                                                                                                                                                                                                                                                                                                                                                                                                                                                                                                                                                                                                                                                                                 | Horzinski Josef                                                  | Bracen-                                | Maler                                                           |                                         |                         |      | Mak          | 1.          |                |                                       | 12.6.<br>21.3.<br>21.1.       | Berlin-los<br>La hopaux                 | /                       | 19.6.                        |                                                                                                              | -    |
|           | 9.                                                                                                                                                                                                                                                                                                                                                                                                                                                                                                                                                                                                                                                                                                                                                                                                                                                                                                                                                                                                                                                                                                                                                                                                                                                                                                                                                                                                                                                                                                                                                                                                                                                                                                                                                                                                                                                                                 | Hr. W. Lauryski<br>Buthowski Jan                                 | preuf                                  | Maler                                                           | ,                                       |                         |      | Was          | vorh.       |                |                                       | 19.6.                         | Thoursefan                              | Twarde                  | 19.6                         | 5                                                                                                            |      |
|           | 10                                                                                                                                                                                                                                                                                                                                                                                                                                                                                                                                                                                                                                                                                                                                                                                                                                                                                                                                                                                                                                                                                                                                                                                                                                                                                                                                                                                                                                                                                                                                                                                                                                                                                                                                                                                                                                                                                 | & J. dieninisti                                                  | Otter.                                 | ger Mlides                                                      |                                         |                         | 1836 | hel          | l.          |                | Martin                                | 28.1.                         | Worrleof.                               | Bayer                   | 24 41 917                    | 3.2.947                                                                                                      |      |
|           | 12.                                                                                                                                                                                                                                                                                                                                                                                                                                                                                                                                                                                                                                                                                                                                                                                                                                                                                                                                                                                                                                                                                                                                                                                                                                                                                                                                                                                                                                                                                                                                                                                                                                                                                                                                                                                                                                                                                | James I Squac                                                    | pr.                                    | Rechning-                                                       | 15.                                     | lle                     | 1857 |              |             | Chrustow ?     | Juriorochan                           | 2/4917                        | Miloslaw                                | Wreschen                | 14 917                       | 917.                                                                                                         |      |
|           | 13                                                                                                                                                                                                                                                                                                                                                                                                                                                                                                                                                                                                                                                                                                                                                                                                                                                                                                                                                                                                                                                                                                                                                                                                                                                                                                                                                                                                                                                                                                                                                                                                                                                                                                                                                                                                                                                                                 | Just when the fordy for                                          | chloppec.                              | Please.                                                         | 7                                       | 1.1                     | 903  | In.          | 1.          | hurin's        | Jaorpo                                | 10/9/1                        | Hurcent - Starijuro                     | Selentra,               | 18917                        | 1917                                                                                                         | 1.   |
| ŧ,        |                                                                                                                                                                                                                                                                                                                                                                                                                                                                                                                                                                                                                                                                                                                                                                                                                                                                                                                                                                                                                                                                                                                                                                                                                                                                                                                                                                                                                                                                                                                                                                                                                                                                                                                                                                                                                                                                                    | Hr. W. Lawoysii                                                  |                                        |                                                                 | 19                                      | 11                      | 1853 | th.          | m.          | Awighite Parys |                                       | 23.5.                         | Jaryps.                                 | haug                    |                              | r                                                                                                            |      |
|           | 16.                                                                                                                                                                                                                                                                                                                                                                                                                                                                                                                                                                                                                                                                                                                                                                                                                                                                                                                                                                                                                                                                                                                                                                                                                                                                                                                                                                                                                                                                                                                                                                                                                                                                                                                                                                                                                                                                                | Lodestle Julja                                                   | Polah .:                               |                                                                 | 4                                       |                         |      |              |             | Racquierio     |                                       | 1.920.<br>1.920.              | Lakopau                                 | Moury Tury              |                              |                                                                                                              |      |
|           | 11                                                                                                                                                                                                                                                                                                                                                                                                                                                                                                                                                                                                                                                                                                                                                                                                                                                                                                                                                                                                                                                                                                                                                                                                                                                                                                                                                                                                                                                                                                                                                                                                                                                                                                                                                                                                                                                                                 | Per Jaluige Law optim                                            | and the second second second           |                                                                 | 14                                      | 10,0                    | 853. |              | w.          | Claury         | Francyc                               | 1920,<br>21-6<br>1920<br>21.6 |                                         | ,                       | a                            |                                                                                                              |      |
|           |                                                                                                                                                                                                                                                                                                                                                                                                                                                                                                                                                                                                                                                                                                                                                                                                                                                                                                                                                                                                                                                                                                                                                                                                                                                                                                                                                                                                                                                                                                                                                                                                                                                                                                                                                                                                                                                                                    | Hebrard leavy Lawopa.<br>Lyshowske forefa                        |                                        |                                                                 | 1 C C C C C C C C C C C C C C C C C C C |                         |      | A CONTRACTOR |             | Sary's         |                                       | 1920.                         | -                                       |                         |                              |                                                                                                              |      |
|           | afr                                                                                                                                                                                                                                                                                                                                                                                                                                                                                                                                                                                                                                                                                                                                                                                                                                                                                                                                                                                                                                                                                                                                                                                                                                                                                                                                                                                                                                                                                                                                                                                                                                                                                                                                                                                                                                                                                | Hanas Entwik                                                     |                                        | sturjacy                                                        | 1.1.1.1.1.1.1                           |                         | 1    | 1            |             | Vrowent,       | 11                                    | 10.5                          | galion                                  | ta                      |                              |                                                                                                              |      |
|           | and the second sec | Maleurhi Hopolof_<br>Hoplicha                                    |                                        | Wharesend greenser.                                             |                                         |                         | -    |              |             | 2 ditry        |                                       |                               | ······································  | ~                       |                              |                                                                                                              |      |
|           | State Street                                                                                                                                                                                                                                                                                                                                                                                                                                                                                                                                                                                                                                                                                                                                                                                                                                                                                                                                                                                                                                                                                                                                                                                                                                                                                                                                                                                                                                                                                                                                                                                                                                                                                                                                                                                                                                                                       | Greiburghe                                                       |                                        |                                                                 |                                         |                         |      |              |             |                | 10                                    | 14.2.                         |                                         | <u>.</u>                |                              |                                                                                                              |      |
|           | 25                                                                                                                                                                                                                                                                                                                                                                                                                                                                                                                                                                                                                                                                                                                                                                                                                                                                                                                                                                                                                                                                                                                                                                                                                                                                                                                                                                                                                                                                                                                                                                                                                                                                                                                                                                                                                                                                                 | Hickowsi Wtodycław<br>Hr. Grocholska                             | polit                                  | Inholy to                                                       | 273                                     | 6                       | 1891 | that         | we.         | - Kyaluse      | Matopsty.                             | 1921                          |                                         |                         |                              |                                                                                                              |      |
|           | 27                                                                                                                                                                                                                                                                                                                                                                                                                                                                                                                                                                                                                                                                                                                                                                                                                                                                                                                                                                                                                                                                                                                                                                                                                                                                                                                                                                                                                                                                                                                                                                                                                                                                                                                                                                                                                                                                                 | Reabianter Potocha                                               | ······································ |                                                                 |                                         |                         | -    |              |             |                |                                       | -                             |                                         |                         |                              |                                                                                                              |      |
| <b>t</b>  | 28                                                                                                                                                                                                                                                                                                                                                                                                                                                                                                                                                                                                                                                                                                                                                                                                                                                                                                                                                                                                                                                                                                                                                                                                                                                                                                                                                                                                                                                                                                                                                                                                                                                                                                                                                                                                                                                                                 | Aonche                                                           |                                        |                                                                 |                                         |                         |      |              |             |                |                                       |                               |                                         |                         |                              |                                                                                                              |      |
|           | 17                                                                                                                                                                                                                                                                                                                                                                                                                                                                                                                                                                                                                                                                                                                                                                                                                                                                                                                                                                                                                                                                                                                                                                                                                                                                                                                                                                                                                                                                                                                                                                                                                                                                                                                                                                                                                                                                                 |                                                                  |                                        |                                                                 |                                         | 1                       | •    | I            | 1           |                | ~ ~ ~ ~ ~                             |                               | 235. Buchdeuderei H. C                  | ,<br>5chrntes, Schrimm. |                              |                                                                                                              |      |

Wohin 12 Datum der Ausgewanderte Datum Militär= der Datum verzogen ist Abmelde= des bescheini= Bemertungen ver= des gung AP= der Todes hältnis Melde= behörde Drt Rreis zugs 2/1911 Paris \_\_\_\_ ..... Heris 22/12 911 -----24/8.9.11 Lattopane galicien 19.911 La Mogune Galizion 2/2911 Haris gmu Beauch Lattopace Gelicia 12/8.9.12 ..... 21 La Merlin Besuch 2913. 26/2.914. Lahopane Galicon 17-8. Thourochan Inouroche in 5 <u>\_\_\_</u> 5 6/10 916 22/3. 21.3. 917. 917 Washan Galicien. -Kosen. 5----1/1/8 1/1.918 Jargowe goeles Iroda ~ 15/1919 17 6.7. 1920 1920 Homit be -Thorask There 5 385 0 Hinnice Zahopaur Mary Tary. 1.92,4 imarta and the 15/11 Do trancy 1924 9.5 1921 10.9, 1920 Zakapane Hurice Tary Targ 8.5 By dy oguring ~ Jo Takapana, to Jakapanes 10.9 1921 1.9 1921 that of Sai Is Francy: verte